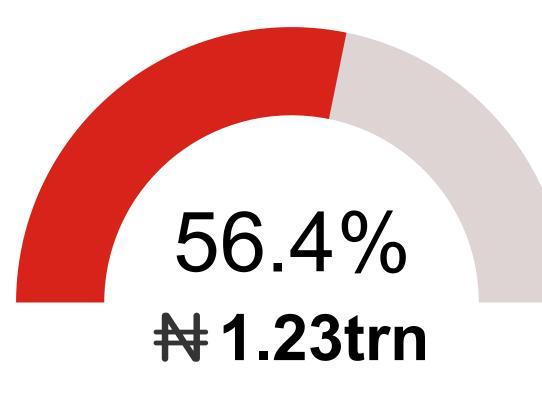

## 2.18trn Total Budget for Education

## Education Budget Framework

Other Ministries Departments and Agencies (MDA)

**₩ 251.47bn** 

Provisional for Universal Basic Education (UBEC)

₩ 700 bn

Transfer to Tertiary Education Fund (TETFUND) \* As approved by the President