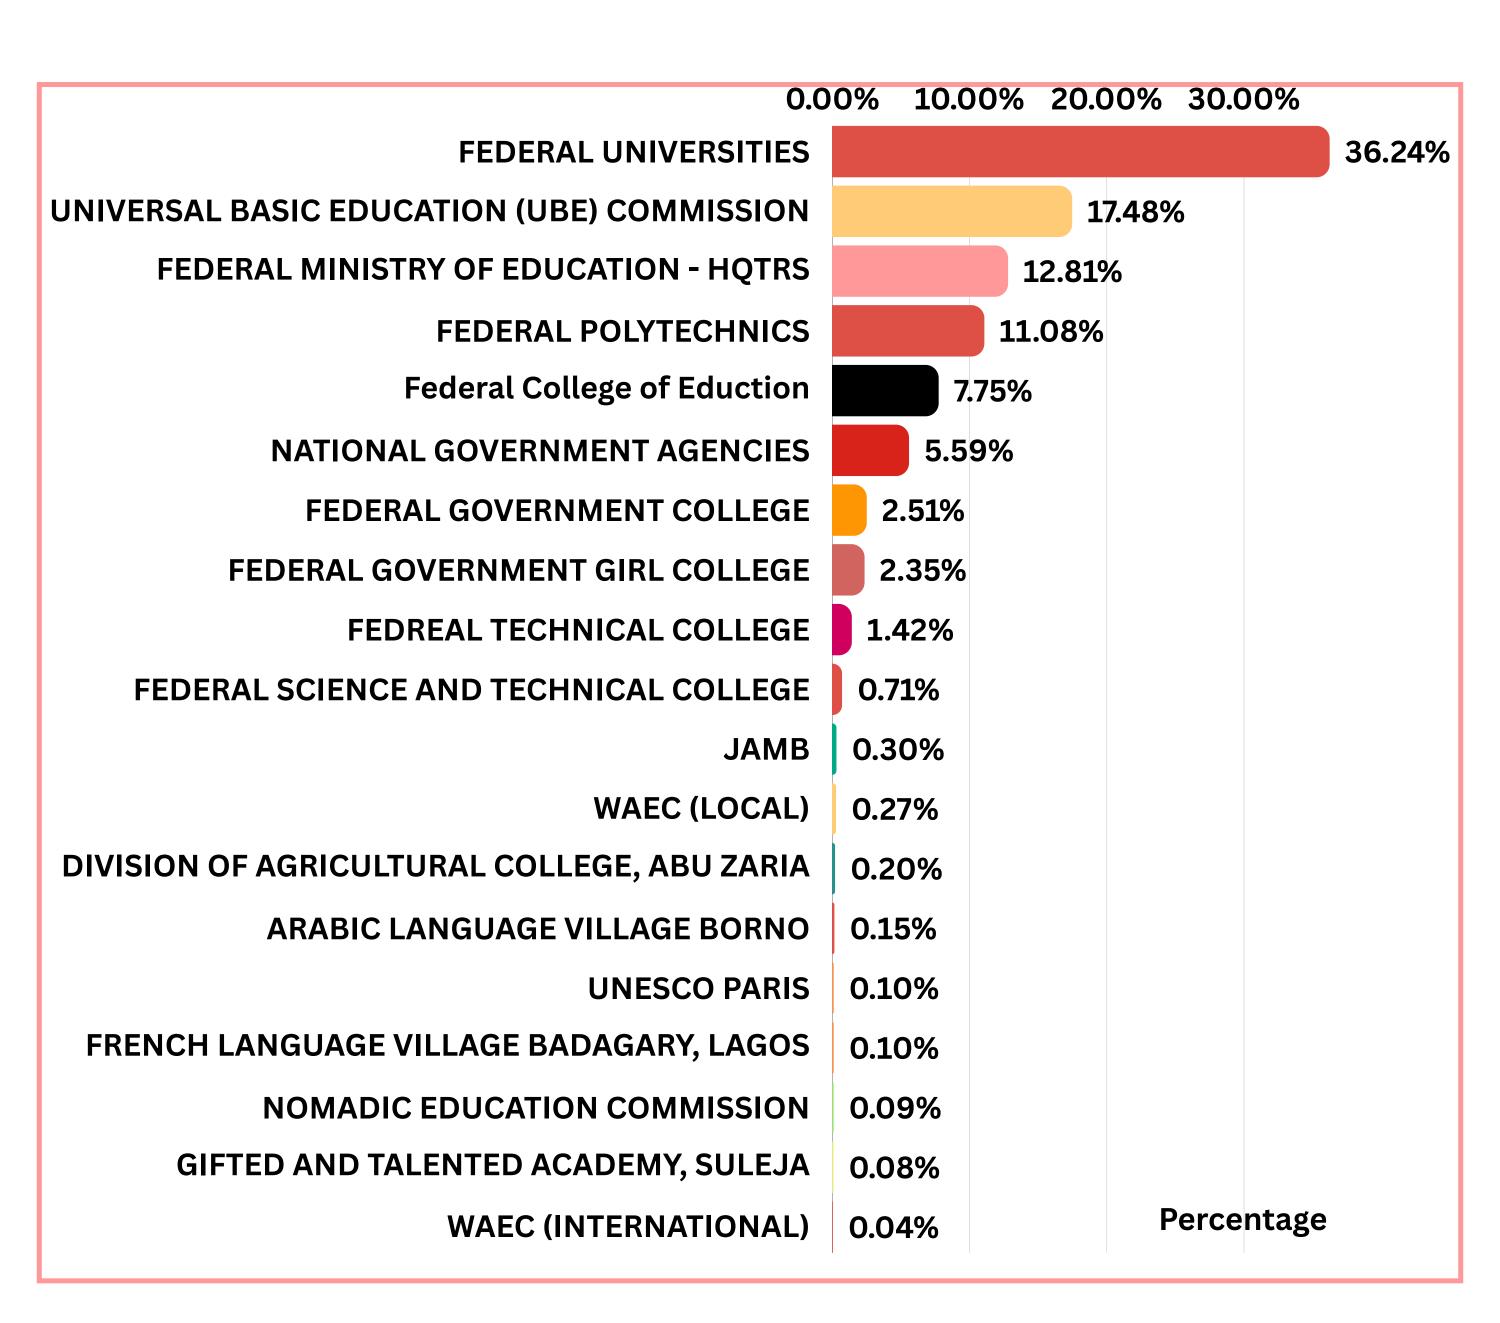

#### % of 1.48trn Education Budget (excluding TETFund) to MDAs

**Unit = NGN** 

## 1.48trn

#### Breakdown of Education Budget (excluding TETFund) to MDAs

| MDAs                                        | PERSONNEL                          | OVERHEAD                          | CAPITAL                   | TOTAL<br>ALLOCATION              |
|---------------------------------------------|------------------------------------|-----------------------------------|---------------------------|----------------------------------|
| FEDERAL<br>COLLEGE OF<br>EDUCTION           | ₦89,138,633,068 <b>bn</b>          | ₩5,450,527,860 <b>bn</b>          | ₦16,887,653,290 <b>bn</b> | ₦111,476,814,218 <b>bn</b>       |
| NATIONAL GOVERNMENT<br>AGENCIES             | ₩34,904,197,518 <b>bn</b>          | ₩4,694,970,290 <b>bn</b>          | ₩40,775,470,843 <b>bn</b> | ₩80,374,638,651 <b>bn</b>        |
| FEDERAL<br>UNIVERSITES                      | ₦470,540,258,198 <b>bn</b>         | ₩10,953,962,571 <b>bn</b>         | ₩40,009,315,112 <b>bn</b> | ₦521,503,535,881 <b>bn</b>       |
| FEDERAL<br>POLYTECHNICS                     | <b>₦</b> 122,756,509,994 <b>bn</b> | ₦8,045,044,147 <b>bn</b>          | ₩28,683,138,019 <b>bn</b> | ₦159,484,692,160 <b>bn</b>       |
| FEDERAL<br>GOVERNMENT<br>COLLEGE            | ₦13,991,095,551 <b>bn</b>          | <b>₩</b> 14,820,329,462 <b>bn</b> | ₦7,289,635,683 <b>bn</b>  | ₩36,101,060,696 <b>bn</b>        |
| FEDERAL<br>GOVERNMENT GIRL<br>COLLEGE       | <b>\</b> 13,043,525,399 <b>bn</b>  | ₩13,833,953,199 <b>bn</b>         | ₦6,977,353,198 <b>bn</b>  | ₩33,854,831,796 <b>bn</b>        |
| FEDERAL TECHNICAL<br>COLLEGE                | ₦11,962,418,342 <b>bn</b>          | ₩5,355,138,151 bn                 | ₦3,144,083,792 <b>bn</b>  | ₩20,461,640,285 <b>bn</b>        |
| FEDERAL SCIENCE<br>AND TECHNICAL<br>COLLEGE | ₦2,524,005,773 <b>bn</b>           | ₩4,201,184,937 <b>bn</b>          | ₦3,497,042,489 <b>bn</b>  | ₩10,222,233,199 <b>bn</b>        |
| UNESCO PARIS                                | <b>₦</b> 1,090,173,700 <b>bn</b>   | ₦336,468,552 <b>ml</b>            | ₦43,303,242 <b>ml</b>     | <b>₦</b> 1,469,945,494 <b>bn</b> |

Unit = NGN

| MDAs                                            | PERSONNEL                         | OVERHEAD                       | CAPITAL                        | TOTAL<br>ALLOCATION                |
|-------------------------------------------------|-----------------------------------|--------------------------------|--------------------------------|------------------------------------|
| WEST AFRICAN EXAMINATION<br>COUNCIL (LOCAL)     | ₩3,814,226,236 <b>bn</b>          | ₩40,225,635 <b>ml</b>          | ₩98,463,925 <b>ml</b>          | ₦3,952,915,796 <b>bn</b>           |
| GIFTED AND TALENTED<br>ACADEMY, SULEJA          | ₦417,716,947 <b>ml</b>            | ₩481,481,553 <b>ml</b>         | <b>₩</b> 187,021,604 <b>ml</b> | <b>₦</b> 1,086,220,104 <b>bn</b>   |
| NOMADIC EDUCATION<br>COMMISSION                 | ₦492,066,246 <b>ml</b>            | <b>₩</b> 127,188,009 <b>ml</b> | ₩736,934,730 <b>ml</b>         | <b>₦</b> 1,356,188,985 <b>bn</b>   |
| JOINT ADMISSIONS MATRICULATION BOARD            | ₦4,343,292,865 <b>bn</b>          | ₩0                             | ₩О                             | ₦4,343,292,865 <b>bn</b>           |
| FRENCH LANGUAGE VILLAGE<br>BADAGARY, LAGOS      | <b>₩</b> 1,039,258,978 <b>bn</b>  | <b>₦</b> 114,276,739 <b>ml</b> | ₦346,425,504 <b>ml</b>         | <b>₦</b> 1,499,961,221 <b>bn</b>   |
| DIVISION OF AGRICULTURAL<br>COLLEGE,ABU ZARIA   | <b>₩</b> 2,538,215,552 <b>bn</b>  | ₦137,373,244 <b>ml</b>         | <b>₩</b> 135,853,173 <b>ml</b> | <b>₩</b> 2,811,441,969 <b>bn</b>   |
| UNIVERSAL BASIC EDUCATION<br>(UBE) COMMISSION   | ₩251,474,292,062 <b>bn</b>        | ₩0                             | ₩0                             | ₦251,474,292,062 <b>bn</b>         |
| FEDERAL MINISTRY OF EDUCATION -HQTRS            | <b>₦</b> 10,034,298,525 <b>bn</b> | ₦2,705,322,401 <b>bn</b>       | ₩171,546,100,340 <b>bn</b>     | <b>₦</b> 184,285,721,266 <b>bn</b> |
| ARABIC LANGUAGE<br>VILLAGE BORNO                | <b>₩</b> 1,120,019,013 <b>bn</b>  | <b>₩</b> 127,292,771 <b>ml</b> | ₩887,600,722 <b>ml</b>         | ₦2,134,912,506 <b>bn</b>           |
| WEST AFRICAN EXAMINATION COUNCIL(INTERNATIONAL) | ₦537,150,301 <b>ml</b>            | ₩49,490,993 <b>ml</b>          | ₩49,560,341 <b>ml</b>          | ₦636,201,635 <b>bn</b>             |